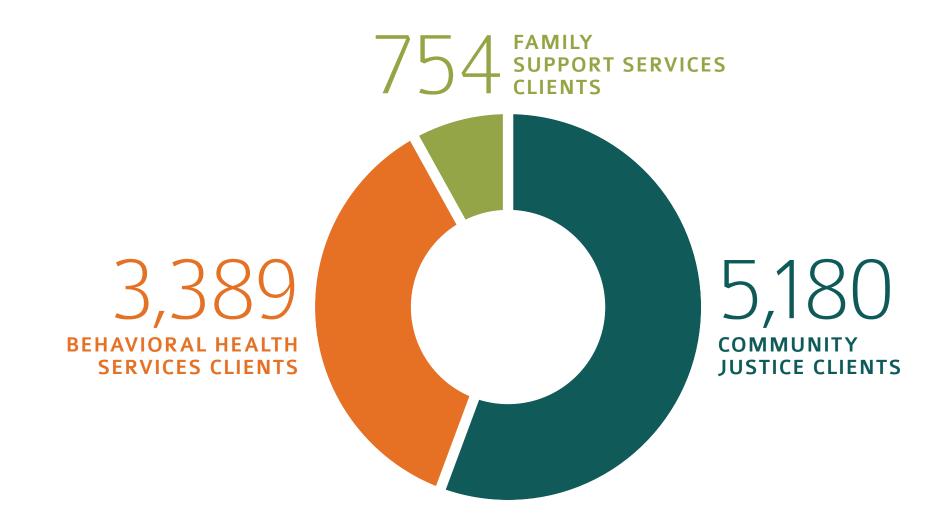

# PROGRAM DISTRIBUTION OF PEOPLE HELPED FY 2019

As we encourage integrated care, many of our clients receive assistance from more than one Connection program or service.

In FY 2019, The Connection's staff assisted approximately 9,323 people throughout Connecticut who have experienced trauma in their lives and are struggling with substance use, mental illness, homelessness, and community justice issues. In addition, through The Connection's Institute for Innovative Practice<sup>®</sup>, we connect research to practice to better serve our clients, raise awareness of societal issues, and promote sound public policy.

### PROGRAM DISTRIBUTION OF PEOPLE HELPED FY 2019

As we encourage integrated care, many of our clients receive assistance from more than one Connection program or service.