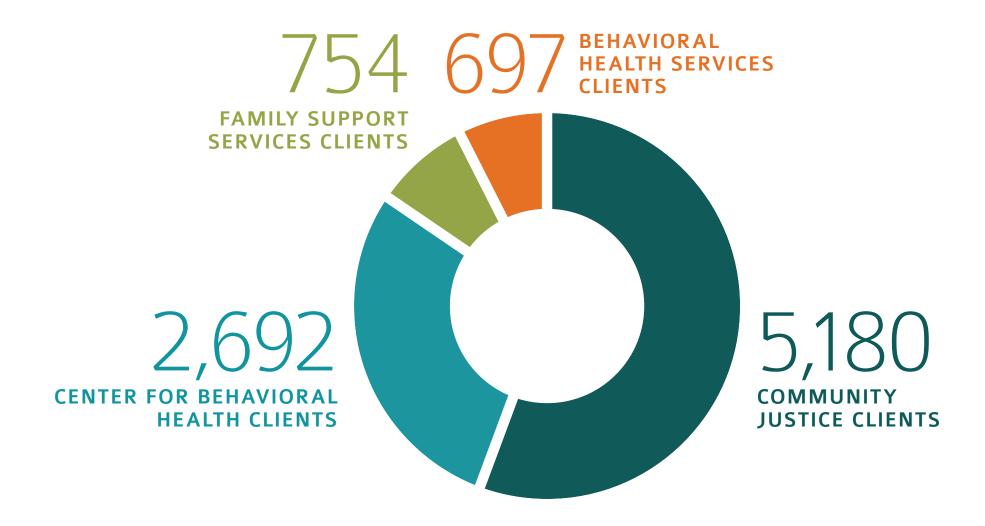

# PROGRAM DISTRIBUTION OF PEOPLE HELPED FY 2019

As we encourage integrated care, many of our clients receive assistance from more than one Connection program or service.

In FY 2019, The Connection's staff assisted approximately 9,323 people throughout Connecticut who have experienced trauma in their lives and are struggling with substance use, mental illness, homelessness, and community justice issues. In addition, through The Connection's Institute for Innovative Practice<sup>®</sup>, we connect research to practice to better serve our clients, raise awareness of societal issues, and promote sound public policy.

### PROGRAM DISTRIBUTION OF PEOPLE HELPED FY 2019

As we encourage integrated care, many of our clients receive assistance from more than one Connection program or service.